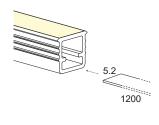

## DSP.MILKY

1200mm slip-in aluminium heat sink.

NB. Compatible with LED Strips up to 5mm wide.