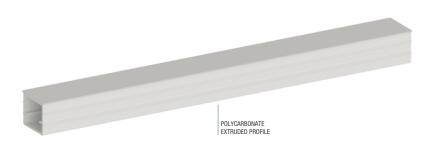

## **MILKY**

Extra-small opal polycarbonate extruded profile, designed and produced to be installed also on low surfaces. Extremely easy to install, thanks to the slip-in aluminium tab.

Available in different sizes, it is ideal to house and dissipate LED Strips, and especially suited to illuminate and embellish kitchen cabinets, under-wall cupboards, furniture, closets, shelves and display cases.