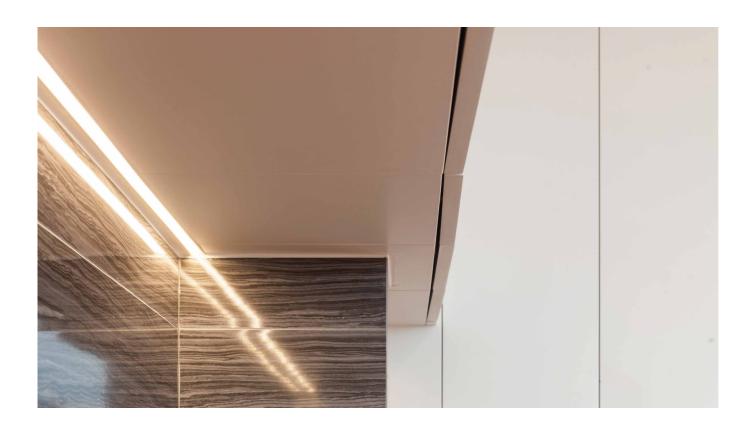

## **MILKY**

Extra-small opal polycarbonate extruded profile, designed and produced to be installed also on low surfaces. Extremely easy to install, thanks to the slip-in aluminium tab.

Available in different sizes, it is ideal to house and dissipate LED Strips, and especially suited to illuminate and embellish kitchen cabinets, under-wall cupboards, furniture, closets, shelves and display cases.